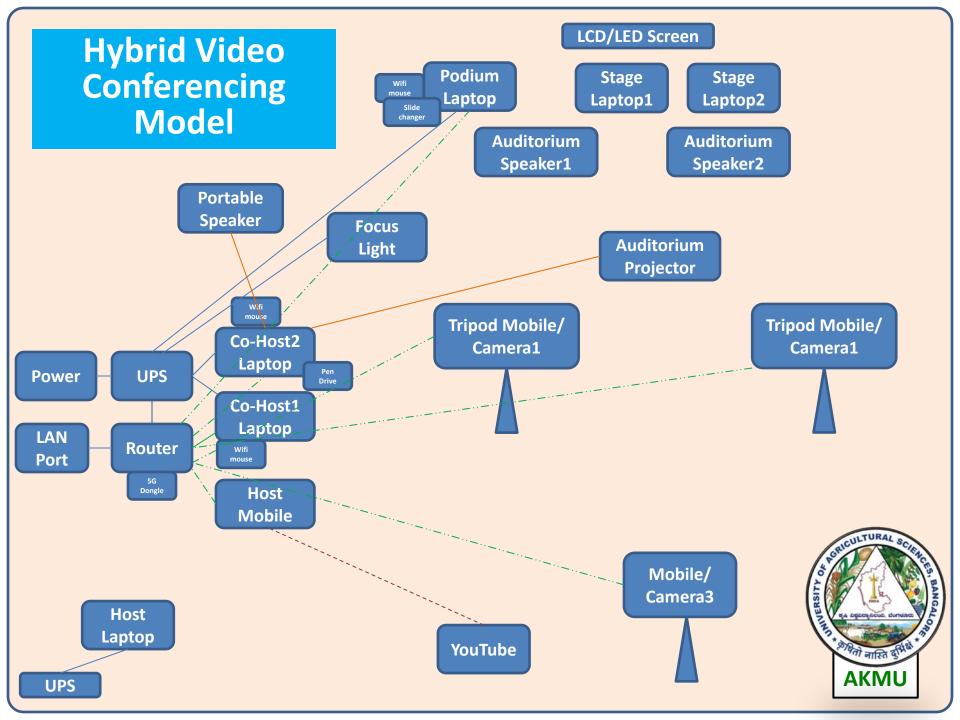

## **Setting Recommedations**

### Cohosts

- Laptop
- File loading
- Slide operation
- Mute mic&camera
- Wifi mouse
- LAN+Wifi
- Host Key

### Host Laptop

- Table
- Laptop
- Mute mic&camera
- Wifi mouse
- Login ID & Password

### Host Mobile

- Mobile Login with ID & password
- Wifi /5G / Alternate LAN
- YouTube Streaming Credential

### Host-Server

- UPS
- 5G / Alternate LAN

### Podium

- Laptop
- Always on mic & camera
- Slide advancer
- LAN+Wifi
- UPS Power

## Camera/Mobile

- Fully charged(power&data)
- Tripods
- Wifi Connection
- Wireless / 5G

#### Router

- New SSID + Password
- Essential LAN +Wifi

#### Dias

- Charged Laptops
- User login, Full Screen
- LAN+Wifi